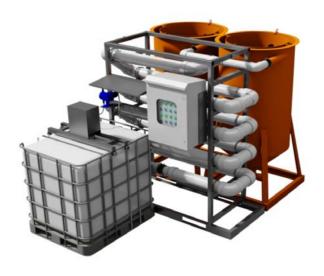

#### CYCLEAN→

Compact plant with Cyclone-technology and automatic floculant dosing unit. Available in 10 to 40 m³/h water treatment capacity.