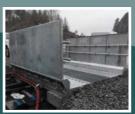

#### ←DK-BRIDGE

The drive-through wheel washer for heavy soiling in combination with high traffic volumes. Fully galvanized unit of which length, width, number of nozzles and pump power output all are adaptable to your specific needs. Very interesting in combination with a Cyclean/GWC-plant.