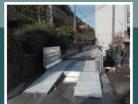

#### ←DK-BRIDGE

The drive-through wheel washer for heavy soiling in combination with high traffic volumes. Fully galvanized unit of which length, width, number of nozzles and pump power output all are adaptable to your specific needs. Very interesting in combination with a Cyclean/GWC-plant.