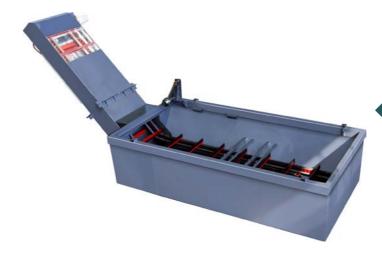

#### ←CONVEYOR TANK

Water tank with sludge conveyor for the removal of big volumes of heavy soiling. Stand-alone or in combination with a Cyclean/GWC-water treatment plant. Also interesting to implement in you vehicle washing area.