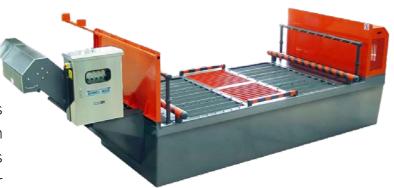

#### DK-GRATING→

Most valued wheel washer in many countries because of it's genious all-in-one design with automatic sludge removal, built-in Stainless steel filtering system and extreme power output up to 30 kW for the toughest of applications. The rental unit of your choice when exiting heavily soiled construction sites.