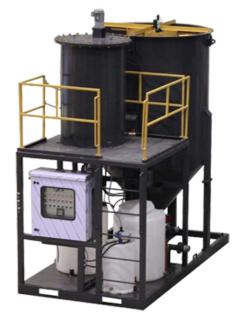

#### **←**GWC

Top of the range model for continous use at treatment rates up to 80 m³/h. Also available with pre-cyclone settlement tank for the purest water results.